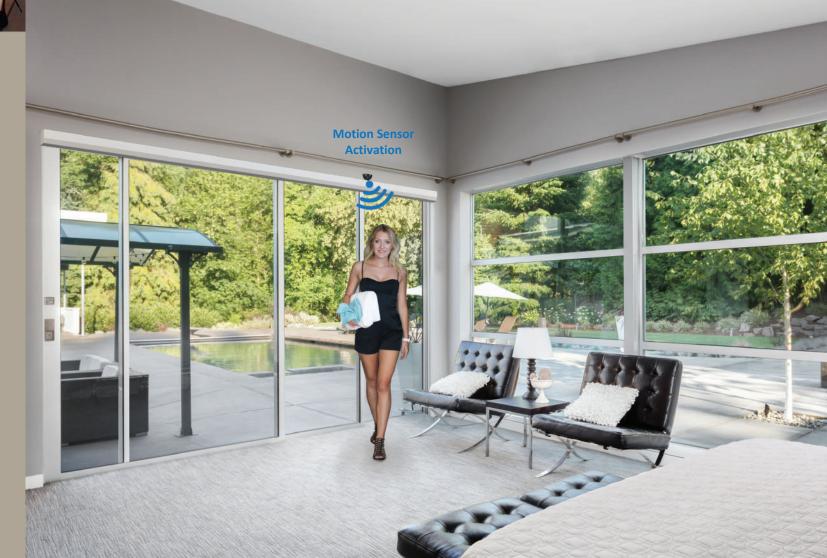

#### **HOW DOES IT WORK?**

It is a compact home automation system designed to automate sliding doors. The system consists of a motor device and electronic controller and encased in an aluminum slim line housing. The door is then activated by specially designed wireless push buttons installed on both sides of the opening. Optional motion sensors and other activation devices are available as well.

The Multidrive is based on a simple motor drive belt system. Encased in a sleek tube-like frame that adapts to the design of your existing sliding door, which powers the automatic opening and closing of the door. The wireless push buttons and optional motion sensors activate the door when triggered.