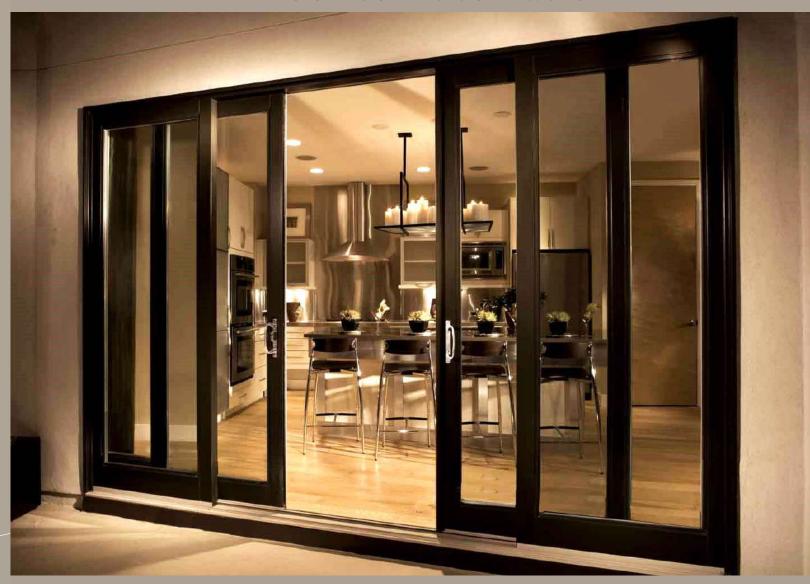

#### WHERE DOES IT INSTALL?

The Autoslide MultiDrive can be easily installed on wooden, glass, aluminum and PVC single, bi-parting, and telescoping doors. It can also be installed on pocket sliding doors.

## Convert Your Manual Sliding Door to Automatic