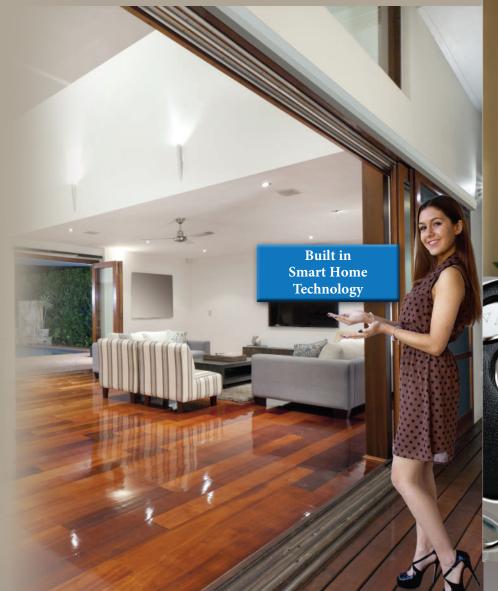

## WHAT IS IT?

The Autoslide MultiDrive is an automatic sliding door system which can be attached to new or existing sliding doors, internal or external, to enable the doors to open and close automatically. No more pushing or pulling of the doors.

## Convert Your Manual Sliding Door to Automatic

### Control from Your Smart Phone

**Phone**: 833-337-5433 **Email** : info@autoslide.com

www.autoslide.com

Convert your existing manual sliding door to automatic door

The MultiDrive System by Autoslide is designed to be a universal, easy to install product that transforms your new or existing manual, free-running residential sliding doors and sliding windows to be automated. It will revolutionize your home experience adding convenience and ease.