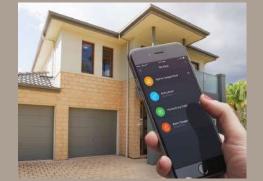

### Control from Your Smart Phone

**Phone**: 833-337-5433 **Email** : info@autoslide.com

www.autoslide.com

Convert your existing manual sliding door to automatic door

The MultiDrive System by Autoslide is designed to be a universal, easy to install product that transforms your new or existing manual, free-running residential sliding doors and sliding windows to be automated. It will revolutionize your home experience adding convenience and ease.