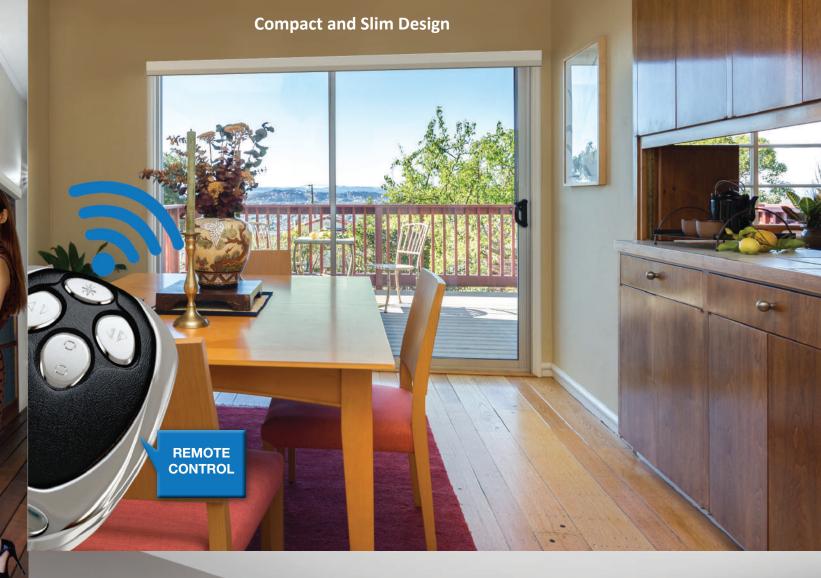

#### **HOW DOES IT WORK?**

It is a compact home automation system designed to automate sliding doors. The system consists of a motor device and electronic controller and encased in an aluminum slim line housing. The door is then activated by specially designed wireless push buttons installed on both sides of the opening. Optional motion sensors and other activation devices are available as well.

The Multidrive is based on a simple motor drive belt system. Encased in a sleek tube-like frame that adapts to the design of your existing sliding door, which powers the automatic opening and closing of the door. The wireless push buttons and optional motion sensors activate the door when triggered.