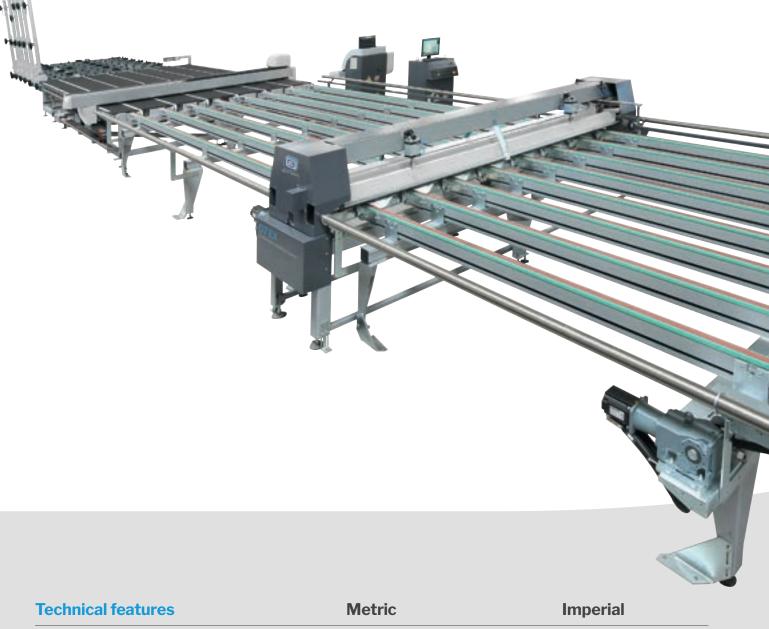

## **07 EX Automatic breakout system**

The automatic breakout solution is made up of a belt conveyor, a breakout unit and an air cushion table. The belt conveyor is a totally modular machine for transporting and positioning the sheet on the breakout unit, completed with a set of fishbone belts to ensure maximum positioning precision, and with a gear motor controlled by dedicated encoder and inverter.

| Type of glass in stock  | Many    |
|-------------------------|---------|
| Number of cutting lines | Up to 2 |
| Automation level        | ****    |

Evaluation based on comparison with other Bottero products of the same category.

| lechnical features           | Metric            | Imperial       |
|------------------------------|-------------------|----------------|
| Max X breakout dimension     | 3300 mm   2750 mm | 130"   108"    |
| Min X & Y breakout dimension | 400 mm            | 16"            |
| Min trim                     | 25 mm             | 1575 ipm       |
| Glass thicknes               | 2 ÷ 8 mm          | 5/64" ÷ 20/64" |
| Opt. glass thickness         | 5/64" ÷ 20/64"    | 25/64" ÷ 1/2"  |