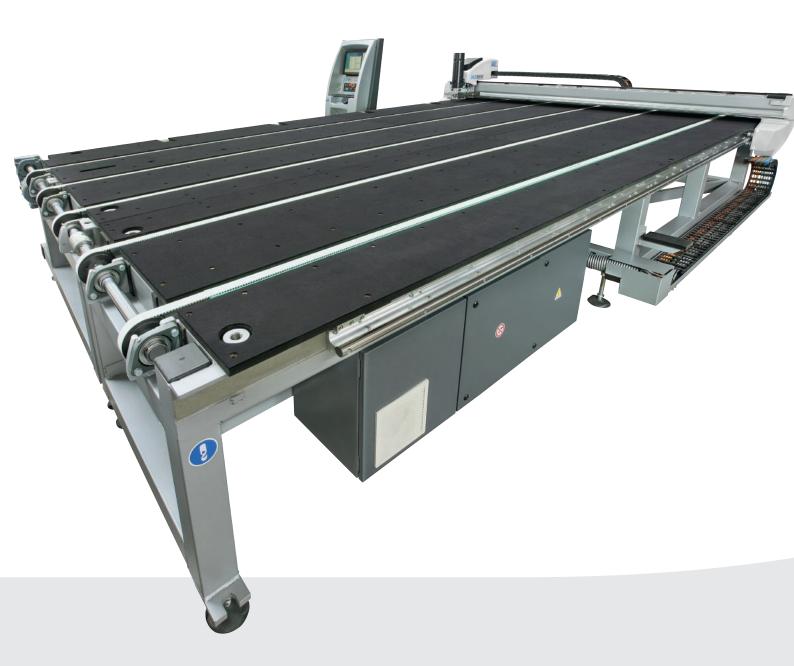

## **343 BKM**

Cutting and Low-e grinding machine for monolithic glass sheets. The model Modulinea 343 BKM is available with fixed working table and belts. The shape cutting table is complete with air cushion and quick shut-off valve for air cushion (option), automatic management of cutting pressure and shape scanner + scan cad.

| Automation level | ***         |
|------------------|-------------|
| Processing       | Cut Only    |
| Processed glass  | Float       |
| Plank Type       | On-line Cut |

Evaluation based on comparison with other Bottero products of the same category.

| Technical features | Metric                           | Imperial                   |
|--------------------|----------------------------------|----------------------------|
| Max cutting speed  | 150 m/min                        | 5906 ipm                   |
| Accuracy           | ± 0,15 mm                        | ± 0,006"                   |
| Glass thickness    | 2 ÷ 19 mm                        | 5/64" ÷ 3/4"               |
| Max glass size     | 6100 x 3355 mm<br>3810 x 2750 mm | 240" x 132"<br>150" x 108" |