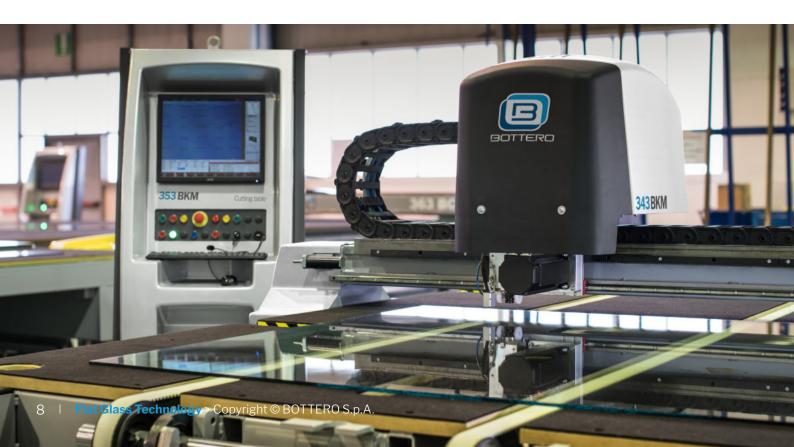

## **343 BKM**

Cutting and Low-e grinding machine for monolithic glass sheets. The model Modulinea 343 BKM is available with fixed working table and belts. The shape cutting table is complete with air cushion and quick shut-off valve for air cushion (option), automatic management of cutting pressure and shape scanner + scan cad.

| Automation level | ***         |
|------------------|-------------|
| Processing       | Cut Only    |
| Processed glass  | Float       |
| Plank Type       | On-line Cut |

Evaluation based on comparison with other Bottero products of the same category.

| Technical features | Metric                           | Imperial                   |
|--------------------|----------------------------------|----------------------------|
| Max cutting speed  | 150 m/min                        | 5906 ipm                   |
| Accuracy           | ± 0,15 mm                        | ± 0,006"                   |
| Glass thickness    | 2 ÷ 19 mm                        | 5/64" ÷ 3/4"               |
| Max glass size     | 6100 x 3355 mm<br>3810 x 2750 mm | 240" x 132"<br>150" x 108" |