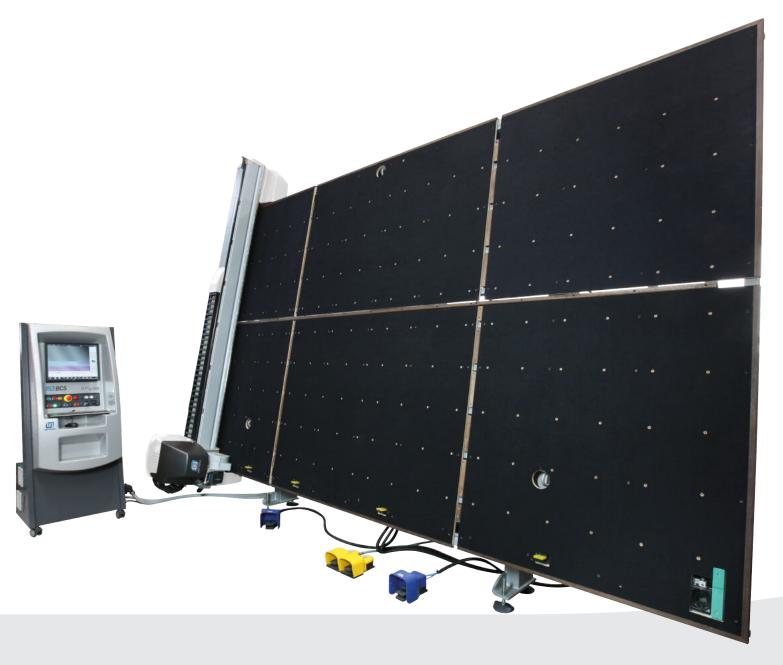

## **353 BCS**

Loading, cutting, grinding, marking and break out machine for monolithic glass sheets. The model Modulinea 353 BCS is available with fixed or tilting working table. The shape cutting table is complete with air cushion, quick shut-off valve for air cushion, automatic selection of the cutting pressure and shape scanner.

| Plank Type       | On-line Cut               |  |
|------------------|---------------------------|--|
| Processed glass  | Float / Laminated / LOW-E |  |
| Processing       | Cut + 1 Additional Tool   |  |
| Automation level | ***•                      |  |