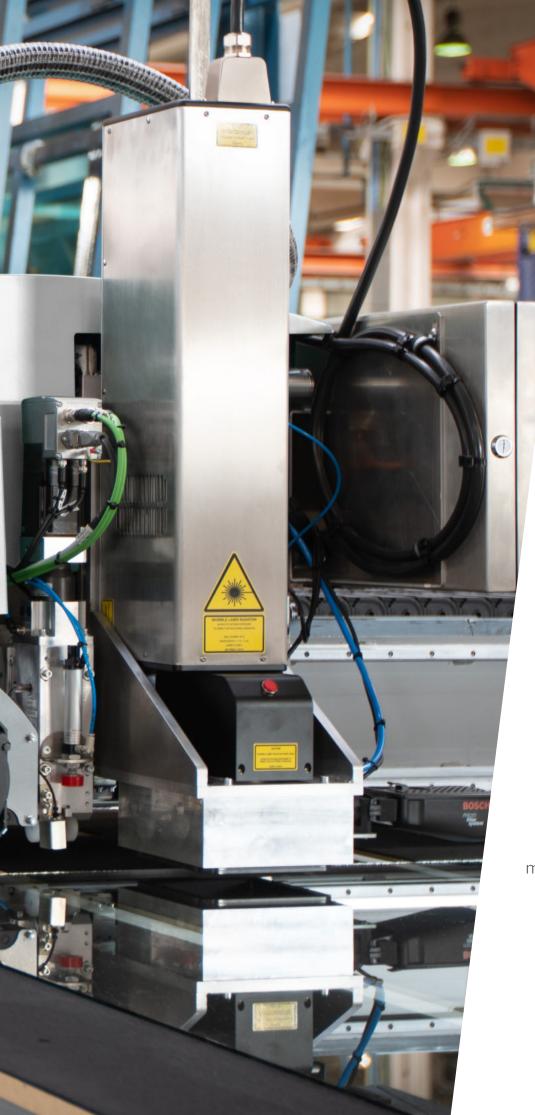

## **353 BCS**

Loading, cutting, grinding, marking and break out machine for monolithic glass sheets. The model Modulinea 353 BCS is available with fixed or tilting working table. The shape cutting table is complete with air cushion, quick shut-off valve for air cushion, automatic selection of the cutting pressure and shape scanner.