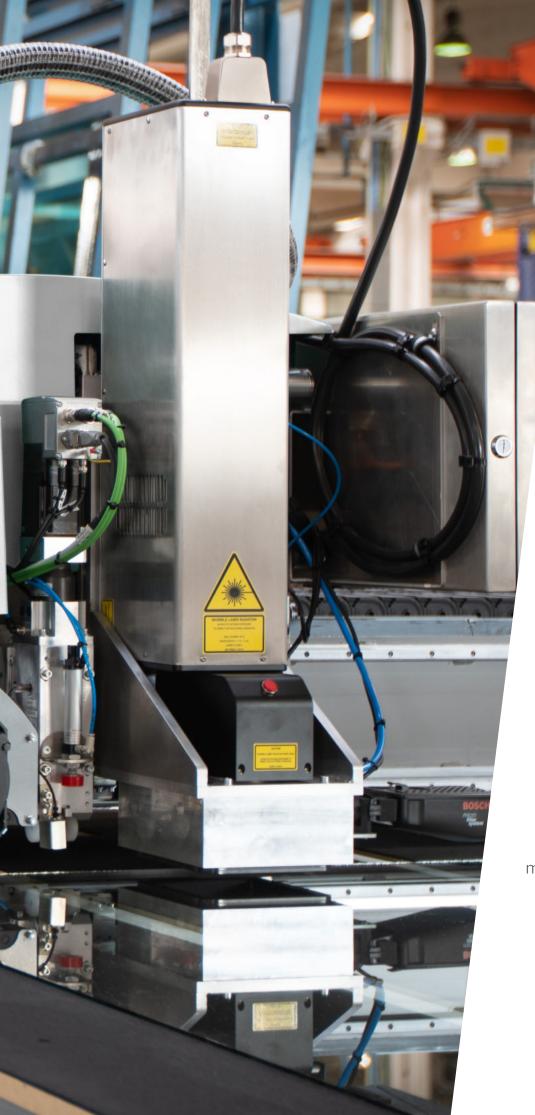

## **353 BKM**

Loading, cutting, grinding, and breakout machine for monolithic glass sheets. The model Modulinea 353 BKM is available with fixed or tilting working table. The shape cutting table is complete with air cushion, quick shut-off valve for air cushion, automatic management of cutting pressure and shape scanner + scan cad.