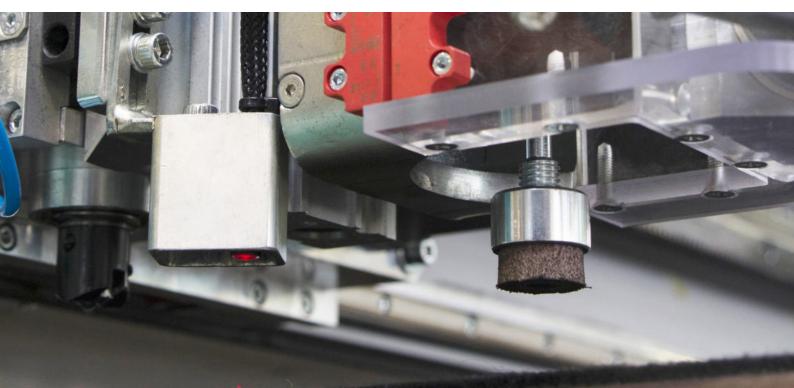

## **353 BKM**

Loading, cutting, grinding, and breakout machine for monolithic glass sheets. The model Modulinea 353 BKM is available with fixed or tilting working table. The shape cutting table is complete with air cushion, quick shut-off valve for air cushion, automatic management of cutting pressure and shape scanner + scan cad.