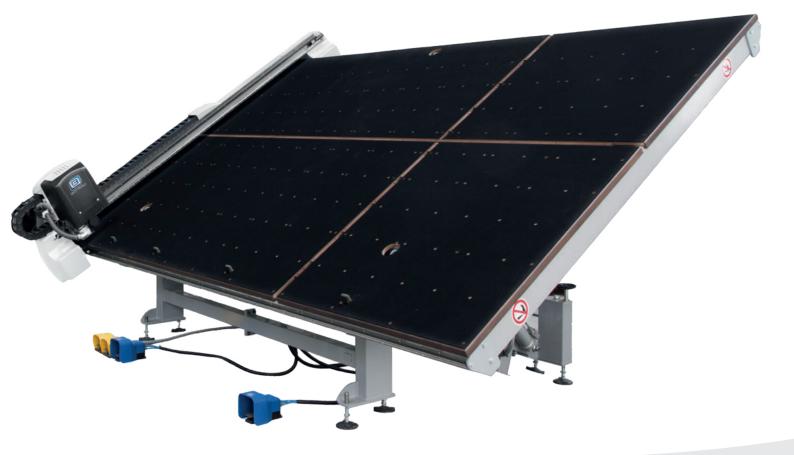

## **353 BKM**

Loading, cutting, grinding, and breakout machine for monolithic glass sheets. The model Modulinea 353 BKM is available with fixed or tilting working table. The shape cutting table is complete with air cushion, quick shut-off valve for air cushion, automatic management of cutting pressure and shape scanner + scan cad.

| Plank Type       | Stand Alone |
|------------------|-------------|
| Processed glass  | Float       |
| Processing       | Cut Only    |
| Automation level | ***•        |

Evaluation based on comparison with other Bottero products of the same category.

| Technical features | Metric                           | Imperial                   |
|--------------------|----------------------------------|----------------------------|
| Max cutting speed  | 150 m/min                        | 5906 ipm                   |
| Accuracy           | ± 0,15 mm                        | ± 0,006"                   |
| Glass thickness    | 2 ÷ 19 mm                        | 5/64" ÷ 3/4"               |
| Max glass size     | 6100 x 3355 mm<br>3810 x 2750 mm | 240" × 132"<br>150" × 108" |