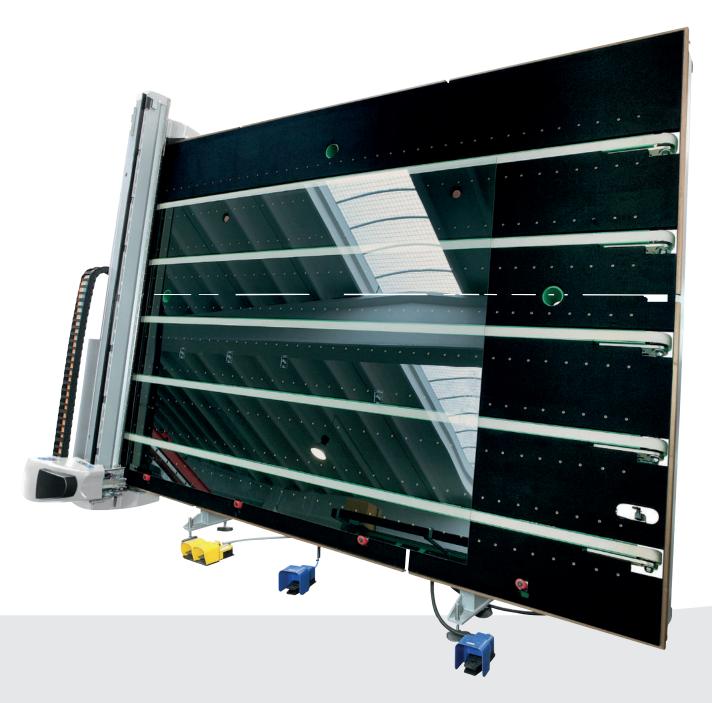

## **363 BKM**

Loading, cutting, and break out machine for monolithic glass sheets, can be combined with manual or automatic loading and breakout modules and laminated modules. The model Modulinea 363 BKM is available with fixed or tilting working table. The shape cutting table is complete with air cushion and belts transport, quick shut-off valve for air cushion, automatic selection of the cutting pressure and shape scanner.