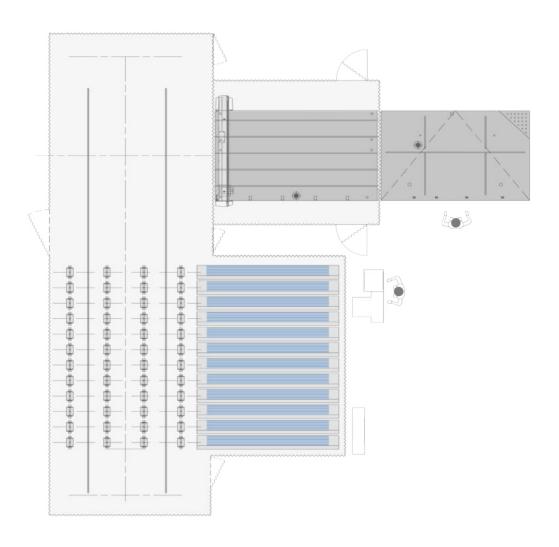

## **605** Movable Racks

An extremely cost-effective and flexible solution for compact automated glass storage. The comprehensive range of racks keeps floor space requirements to a minimum.

| Automation level        | **••    |
|-------------------------|---------|
| Number of cutting lines | Up to 2 |
| Type of glass in stock  | Little  |

Evaluation based on comparison with other Bottero products of the same category.

| Technical features | Metric                                                    | Imperial                                  |
|--------------------|-----------------------------------------------------------|-------------------------------------------|
| Max glass size     | 7000 x 3000 mm (opt.)<br>6100 x 3300 mm<br>3650 x 2750 mm | 276" x 130"<br>240" x 130"<br>144" x 108" |
| Max weight         | 10000 Kg   5000 Kg                                        | 22046 lb   11023                          |
| Rack depth         | 320 mm                                                    | 13"                                       |