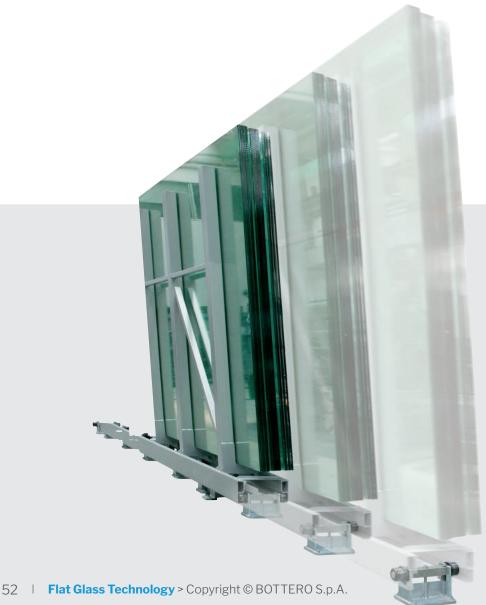

## **605** Movable Racks

An extremely cost-effective and flexible solution for compact automated glass storage. The comprehensive range of racks keeps floor space requirements to a minimum.

| Automation level        | **••    |
|-------------------------|---------|
| Number of cutting lines | Up to 2 |
| Type of glass in stock  | Little  |

Evaluation based on comparison with other Bottero products of the same category.

| Technical features | Metric                                                    | Imperial                                  |
|--------------------|-----------------------------------------------------------|-------------------------------------------|
| Max glass size     | 7000 x 3000 mm (opt.)<br>6100 x 3300 mm<br>3650 x 2750 mm | 276" x 130"<br>240" x 130"<br>144" x 108" |
| Max weight         | 10000 Kg   5000 Kg                                        | 22046 lb   11023                          |
| Rack depth         | 320 mm                                                    | 13"                                       |