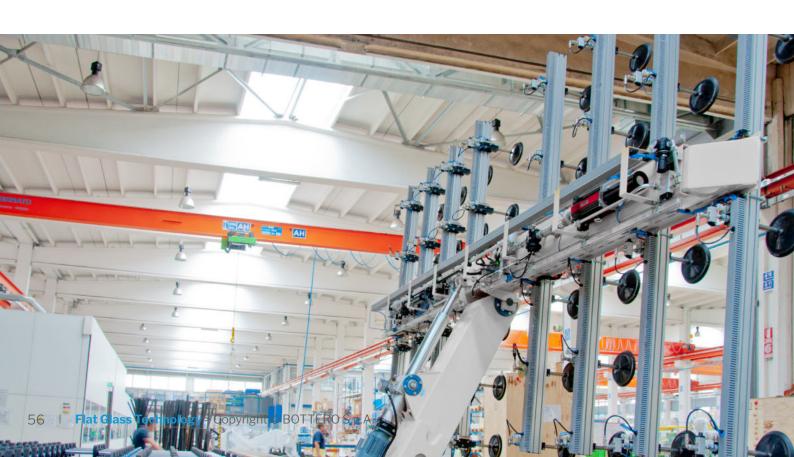

## 620/630/640 Loader

These machines are recognized worldwide for their high degree of flexibility, reliability and ease of use. They can handle glass from 2 up to 25 mm with a glass depth of 1200 mm. Unique system for glass detachment pneumatically assisted. The arm movements are mechanically actuated.

| Technical features       | Metric                           | Imperial                   |
|--------------------------|----------------------------------|----------------------------|
| Glass thickness          | 2 ÷ 19 mm                        | 5/64" ÷ 3/4"               |
| Optional glass thickness | 2 ÷ 25 mm                        | 5/64" ÷ 1"                 |
| Max glass size           | 6100 x 3355 mm<br>3810 x 2750 mm | 240" × 132"<br>150" × 108" |
| Max rack depht           | 1200 mm                          | 47"                        |