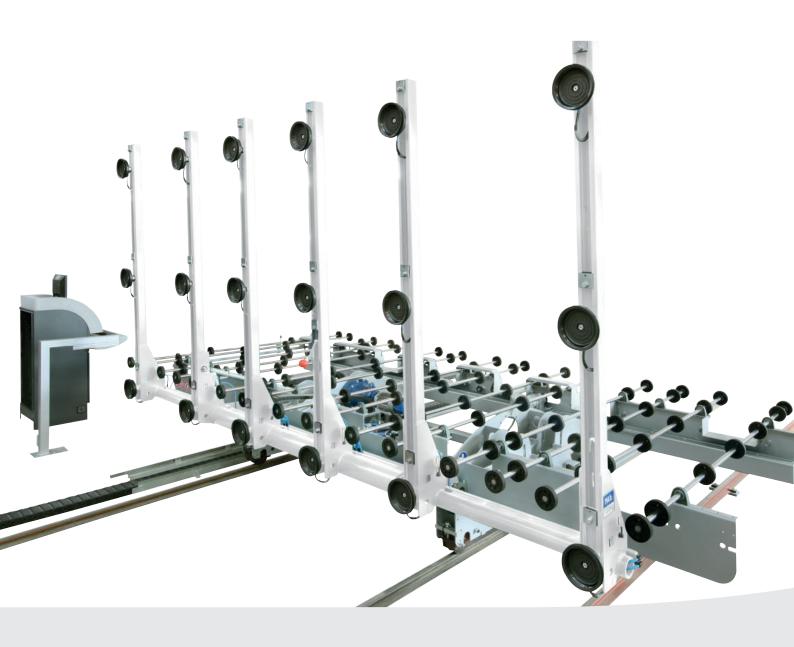

## 620/630/640 Loader

These machines are recognized worldwide for their high degree of flexibility, reliability and ease of use. They can handle glass from 2 up to 25 mm with a glass depth of 1200 mm. Unique system for glass detachment pneumatically assisted. The arm movements are mechanically actuated.

| Technical features       | Metric                           | Imperial                   |
|--------------------------|----------------------------------|----------------------------|
| Glass thickness          | 2 ÷ 19 mm                        | 5/64" ÷ 3/4"               |
| Optional glass thickness | 2 ÷ 25 mm                        | 5/64" ÷ 1"                 |
| Max glass size           | 6100 x 3355 mm<br>3810 x 2750 mm | 240" × 132"<br>150" × 108" |
| Max rack depht           | 1200 mm                          | 47"                        |