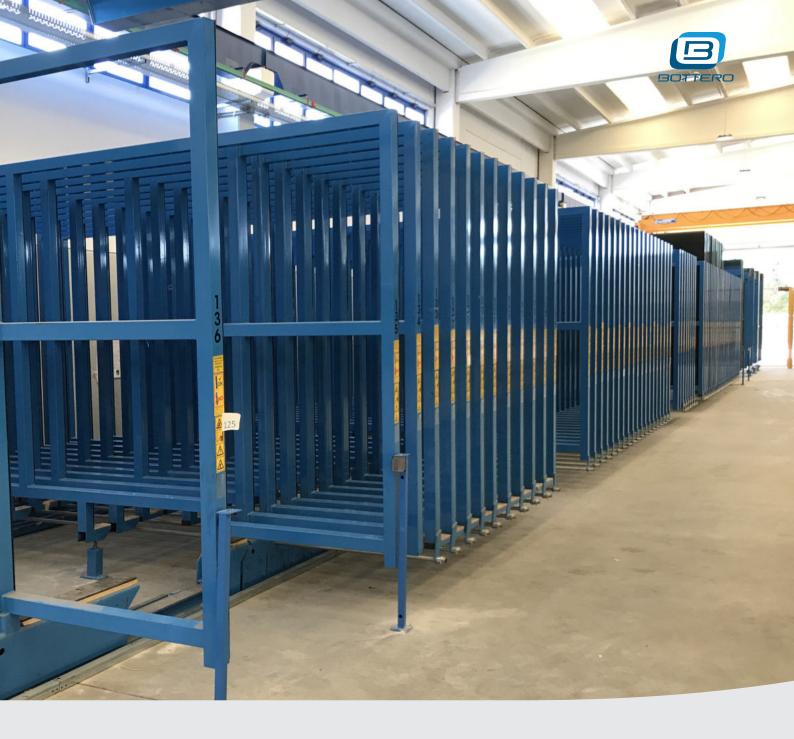

## 636 Racks system

Reliable and practical stand-alone, or automated overhead loader integrated warehouse systems. Every rack system is composed of one fixed rack, one motorized rack, whereas the following are movable racks. Rack opening and closing can be handled manually through pedal or in semiautomatic mode though PLC, by mean of a user friendly touch screen operator interface. The hydraulic handling system improves the movement of empty and loaded racks, providing a high degree of control over acceleration and deceleration forces. Furthermore with the option "integrated warehouse management" the rack system is equipped with an additional PC containing one single warehouse database, which is online connected to optimization office.

| Technical features   | Metric                                        |                            | Imperial                             |                                     |
|----------------------|-----------------------------------------------|----------------------------|--------------------------------------|-------------------------------------|
| Max glass size       | 6100 mm (7000 mm) x 3300 mm<br>3650 x 2750 mm |                            | 240" (276") × 130"<br>144" × 108"    |                                     |
| Glass pack thickness | Fixed rack                                    | Movable rack               | Fixed rack                           | Movable rack                        |
|                      | 300 ÷ 800 mm                                  | 140 ÷ 800 mm               | 12" ÷ 31"                            | 6" ÷ 31"                            |
| Max weight           | Fixed rack                                    | Movable rack               | Fixed rack                           | Movable rack                        |
|                      | 12 ÷ 30 ton<br>5 ÷ 14 ton                     | 5 ÷ 30 ton<br>2,5 ÷ 14 ton | 26456 ÷ 66139 lb<br>11023 ÷ 30865 lb | 11023 ÷ 66139 lb<br>5512 ÷ 30865 lb |