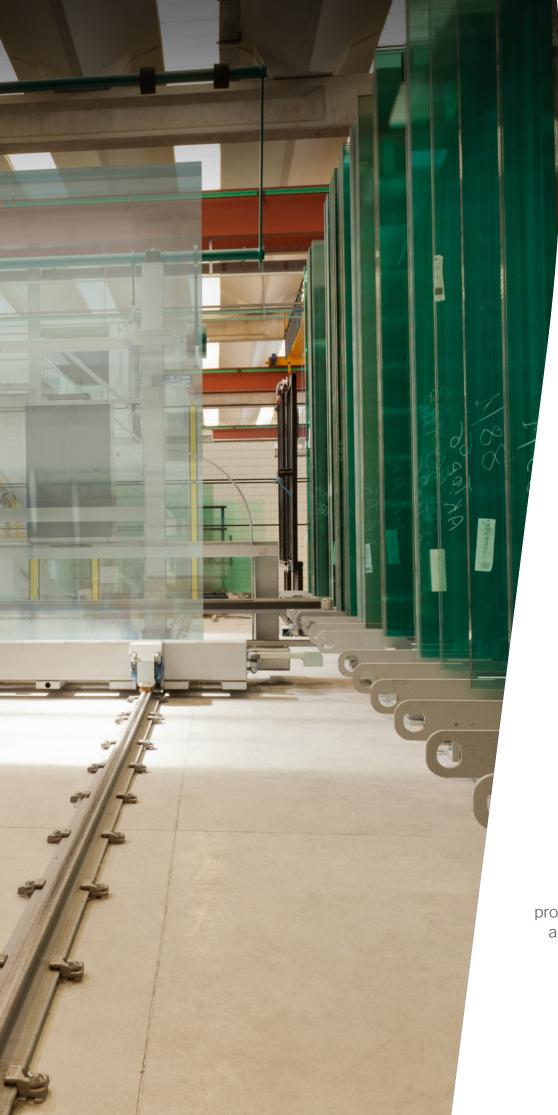

## 650 Shuttle system

Ideal system for the management and storage of different types of glass and for restricted height buildings that are not suitable to accommodate overhead type loaders. The ultimate solution to manage an unlimited number of racks feeding an unlimited number of cutting lines.