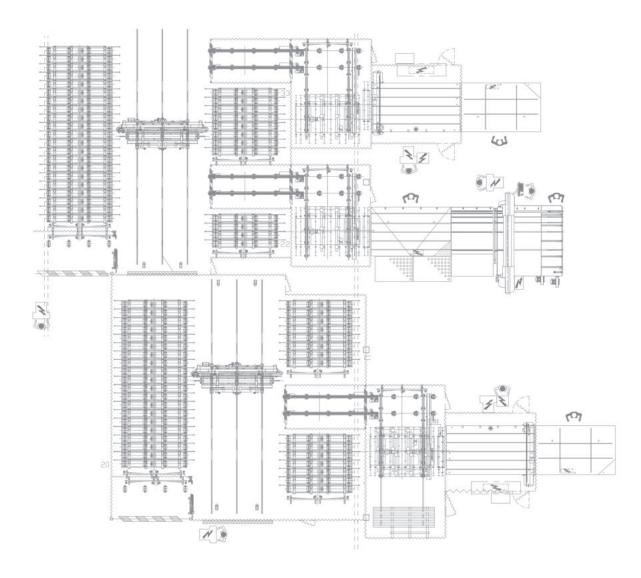

## 650 Shuttle system

Ideal system for the management and storage of different types of glass and for restricted height buildings that are not suitable to accommodate overhead type loaders. The ultimate solution to manage an unlimited number of racks feeding an unlimited number of cutting lines.

| Type of glass in stock  | Average / Many |
|-------------------------|----------------|
| Number of cutting lines | More than 2    |
| Automation level        | ****           |

Evaluation based on comparison with other Bottero products of the same category.

| Technical features | Metric                             | Imperial                             |
|--------------------|------------------------------------|--------------------------------------|
| Max glass size     | 6100 x 3300 mm<br>3650 x 2750 mm   | 240" × 130"<br>144" × 108"           |
| Max weight         | 10000 ÷ 12500 kg<br>5000 ÷ 6300 kg | 22046 ÷ 27560 lb<br>11023 ÷ 13889 lb |
| Max speed          | 40 m / min                         | 1575 ipm                             |
| Rack depth         | 190 ÷ 250 mm<br>320 ÷ 400 mm       | 7" ÷ 10"<br>13" ÷ 16"                |