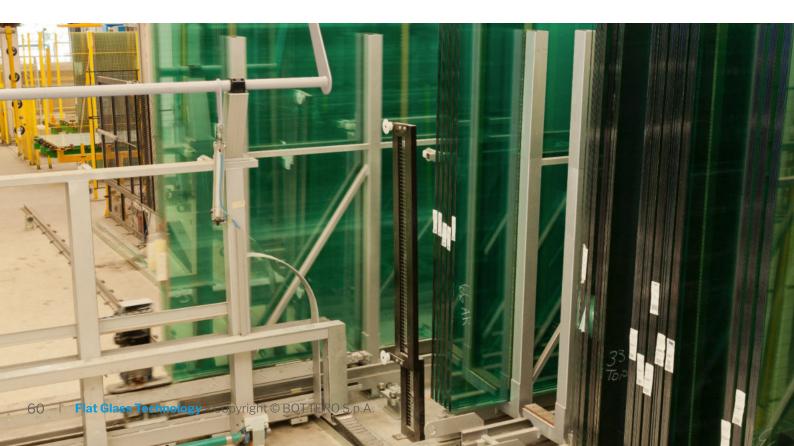

## 650 Shuttle system

Ideal system for the management and storage of different types of glass and for restricted height buildings that are not suitable to accommodate overhead type loaders. The ultimate solution to manage an unlimited number of racks feeding an unlimited number of cutting lines.