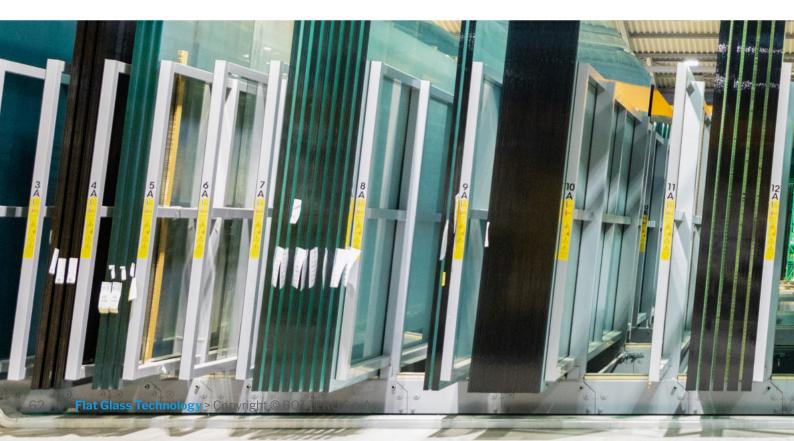

## 695 Overhead loading system

A unique telescopic frame system allows to organize a very flexible storage area with a combination of jumbo and regular sizes glass positions. This system provides the most versatile solution for warehouse management and is designed to load glass sheets from any rack with any pack depth.