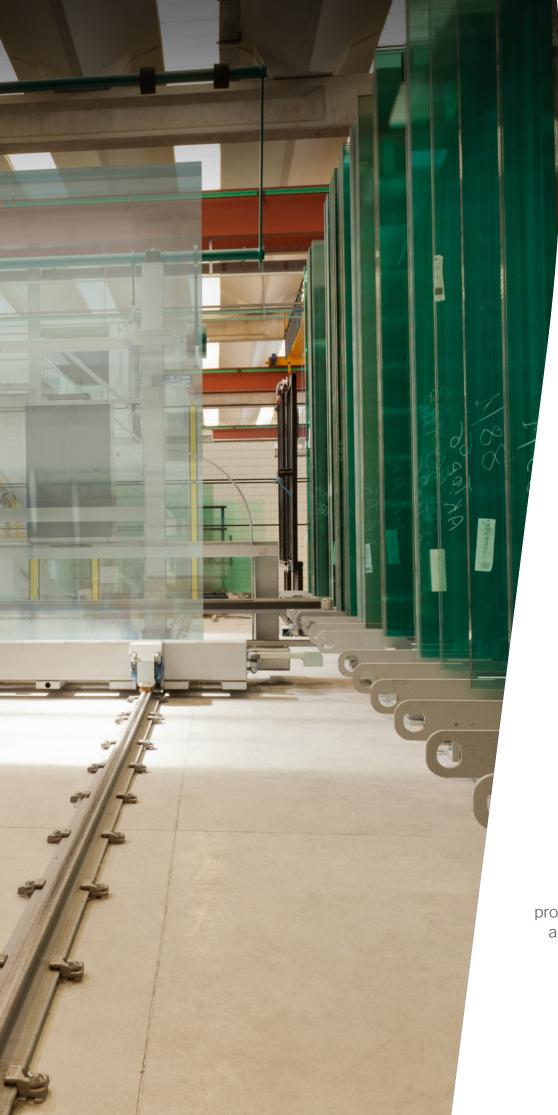

## 695 Overhead loading system

A unique telescopic frame system allows to organize a very flexible storage area with a combination of jumbo and regular sizes glass positions. This system provides the most versatile solution for warehouse management and is designed to load glass sheets from any rack with any pack depth.