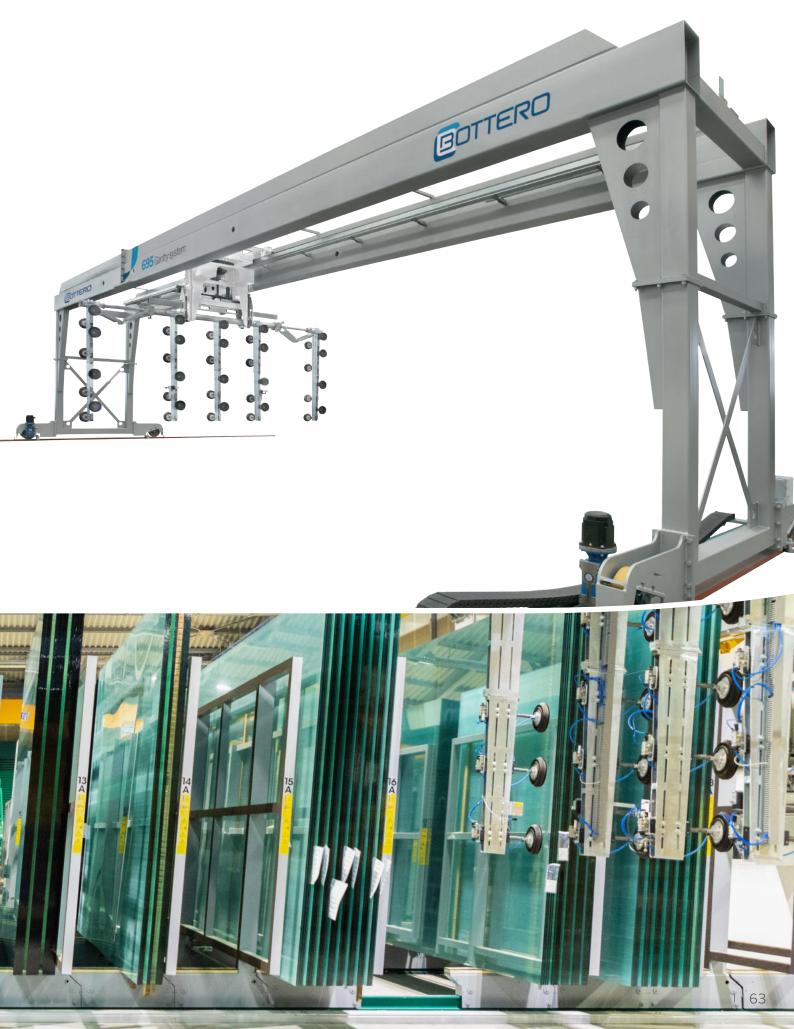

## 695 Overhead loading system

A unique telescopic frame system allows to organize a very flexible storage area with a combination of jumbo and regular sizes glass positions. This system provides the most versatile solution for warehouse management and is designed to load glass sheets from any rack with any pack depth.