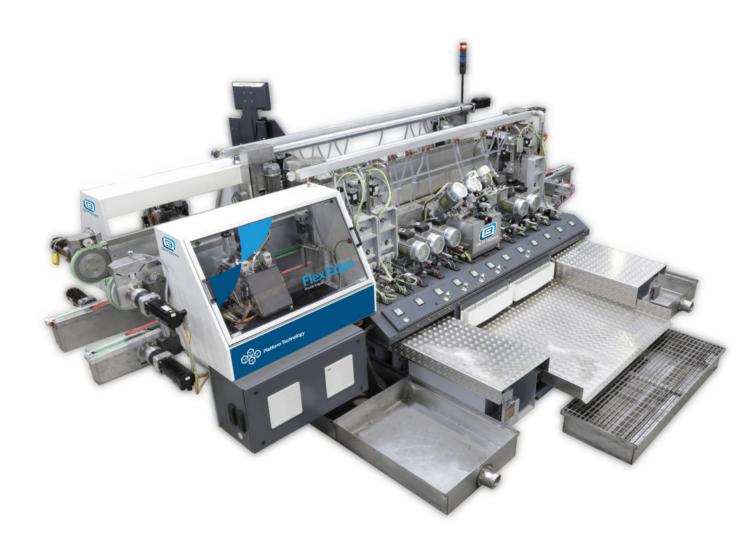

## Flex-Edge

The double sided edging machine can be configured with 10, 12, 14,15 or 17 grinding wheels. The machine is particularly suited to process large sizes and thickness and double edger platform can be integrated with totally automatic lines for flexible productions, in small or large batches, with automatic dimension changes managed by the dedicated software.

| Type of processing       | Flat edge               |  |
|--------------------------|-------------------------|--|
| Special edge processing  | Special edge processing |  |
| Maximum sheet dimensions | Up to Jumbo size        |  |
| Automation level         | ****                    |  |

Evaluation based on comparison with other Bottero products of the same category.

| Technical features | Metric         | Imperial    |
|--------------------|----------------|-------------|
| Glass thickness    | 3 ÷ 40 mm      | 1/8" ÷ 1,5" |
| Min glass size     | 115 x 115 mm   | 4,5" x 4,5" |
| Max speed          | 0,1 ÷ 12 m/min | 4 ÷ 412 ipm |