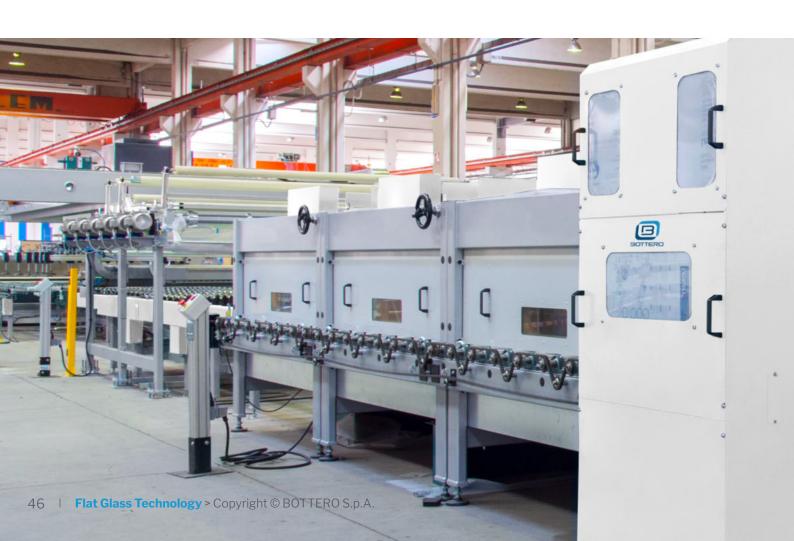

# Flex Lami Lines

Flex Lami Lines are capable of easily manufacturing different product types irrespective of shape, make-up and dimensions. This key factor is achieved by implementing a strategy focusing on quality, reliability and total flexibility on the manufacturing plant. Flex Lami Lines are manufactured in Bottero and are equipped with the most advanced heating system (full radiation & full connection) and features for fine tuning and energy saving. capability, laser device for positioning of diagonal cutting, personal computer and optimizer Bottero.