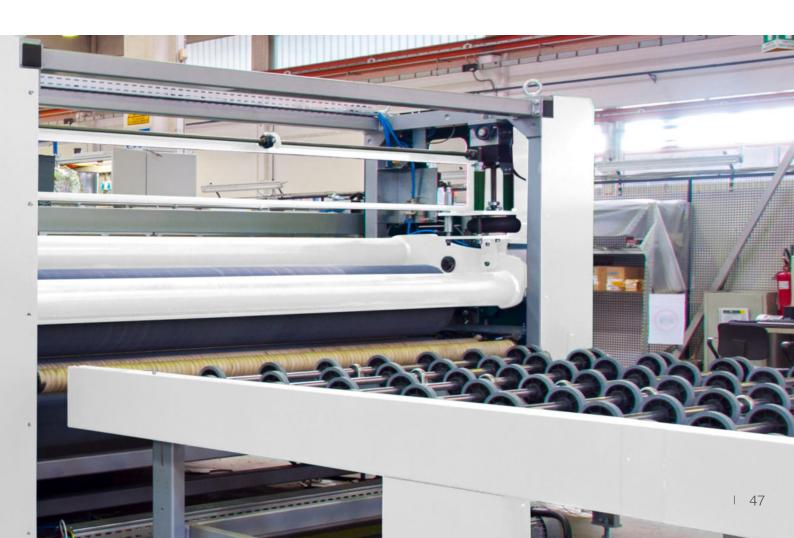

# Flex Lami Lines

Flex Lami Lines are capable of easily manufacturing different product types irrespective of shape, make-up and dimensions. This key factor is achieved by implementing a strategy focusing on quality, reliability and total flexibility on the manufacturing plant. Flex Lami Lines are manufactured in Bottero and are equipped with the most advanced heating system (full radiation & full connection) and features for fine tuning and energy saving. capability, laser device for positioning of diagonal cutting, personal computer and optimizer Bottero.