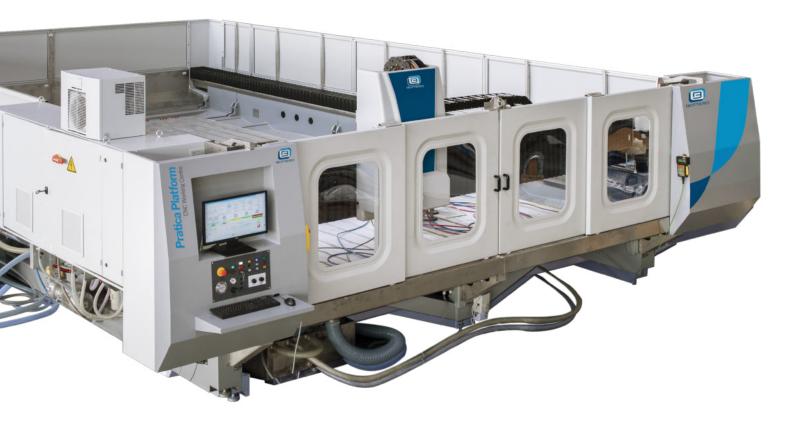

## **Pratica Platform**

After the success of the first version, the Bottero Pratica CNC workcentres evolve with their new PLUS version. The machine is available in 3300 and 4000 sizes and both 3 and 4 axes versions are equipped with the new high performance pressurised spindle.

Max. sheet dimensions

Greater than 4000 mm

**Automation level** 

 $\star\star\star\star$ 

Evaluation based on comparison with other Bottero products of the same category.

| Glass Size      | N° of modules | Machine dimension |
|-----------------|---------------|-------------------|
| 3300 x 2350 mm  | 1             | 6490 x 4150 mm    |
| 3300 x 4600 mm  | 2             | 6490 x 6400 mm    |
| 3300 x 6850 mm  | 3             | 6490 x 8650 mm    |
| 3300 x 9100 mm  | 4             | 6490 x 10900 mm   |
| 3300 x 11350 mm | 5             | 6490 x 13150 mm   |
| 3300 x 13600 mm | 6             | 6490 x 15400 mm   |
| 3300 x 15850 mm | 7             | 6490 x 17650 mm   |
| 3300 x 18100 mm | 8             | 6490 x 19900 mm   |