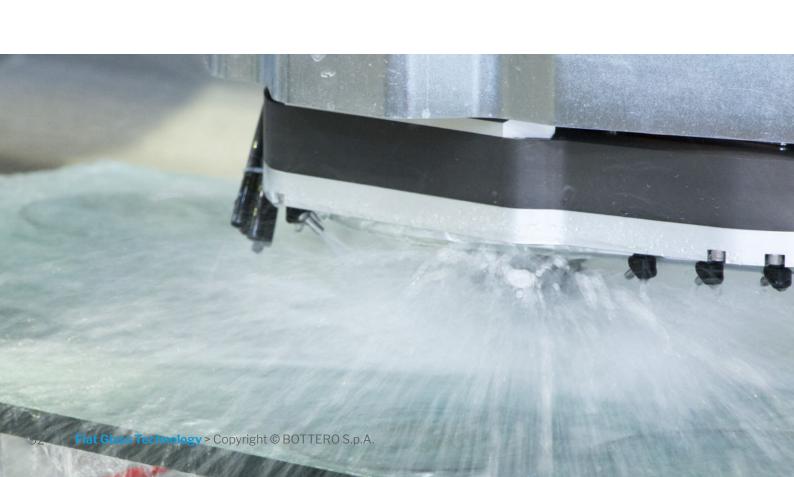

## **Pratica Platform**

After the success of the first version, the Bottero Pratica CNC workcentres evolve with their new PLUS version. The machine is available in 3300 and 4000 sizes and both 3 and 4 axes versions are equipped with the new high performance pressurised spindle.