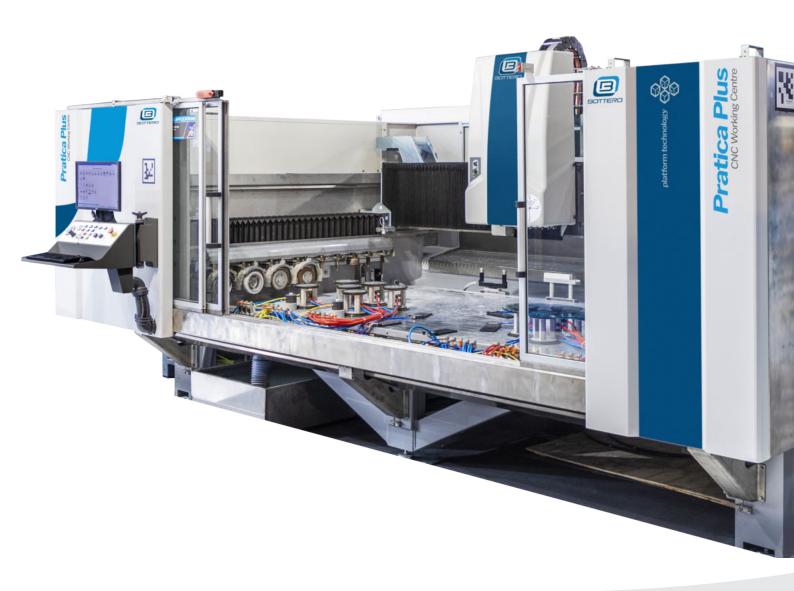

# **Pratica Plus**

After the success of the first version, the Bottero Pratica CNC workcentres evolve with their new PLUS version.

The machine is available in 3300 and 4000 sizes and both 3 and 4 axes versions are equipped with the new high performance pressurised spindle.

### Max. sheet dimensions

Up to 4000 mm

### **Automation level**

Evaluation based on comparison with other Bottero products of the same category.

| Max. sheet dimensions *   |    | 2500        | 3300        | 4000        |
|---------------------------|----|-------------|-------------|-------------|
| Standard configuration ** | mm | 2500 x 1620 | 3300 x 1620 | 4000 x 2320 |