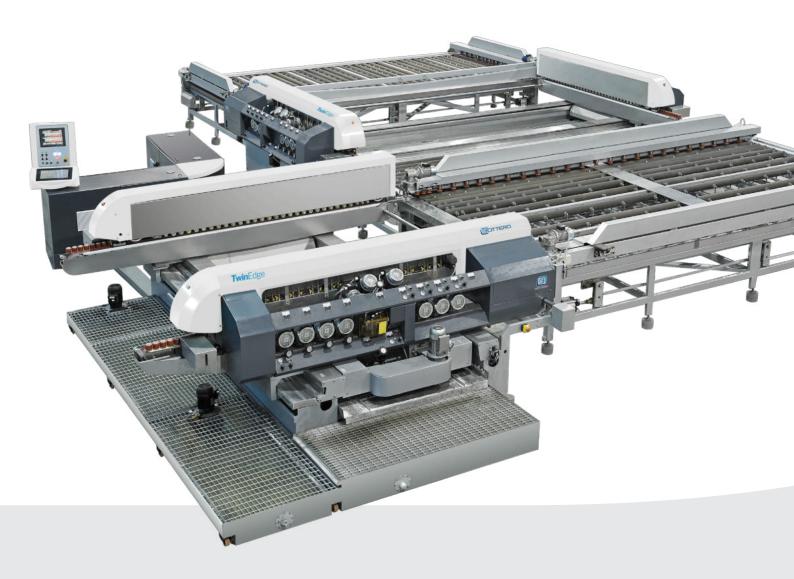

## Twin Edge

The Twin-Edge groups are part of the Bottero range of flat edge and arris double edgers. The 4 machines are available in versions capable of producing full flat edge and arris finish.

| Automation level         | ***              |
|--------------------------|------------------|
| Maximum sheet dimensions | Up to Jumbo size |
| Special edge processing  | -                |
| Type of processing       | Flat edge        |

Evaluation based on comparison with other Bottero products of the same category.

| Technical features | Metric       | Imperial     |
|--------------------|--------------|--------------|
| Min glass size     | 3 ÷ 30 mm    | 1/8" ÷ 1"    |
| Glass thickness    | 160 x 160 mm | 6,3" x 6,3"  |
| Max speed          | 0,6 ÷6 m/min | 24 ÷ 236 ipm |
| Max angle          | 1 ÷ 10 m/min | 39 ÷ 394 ipm |