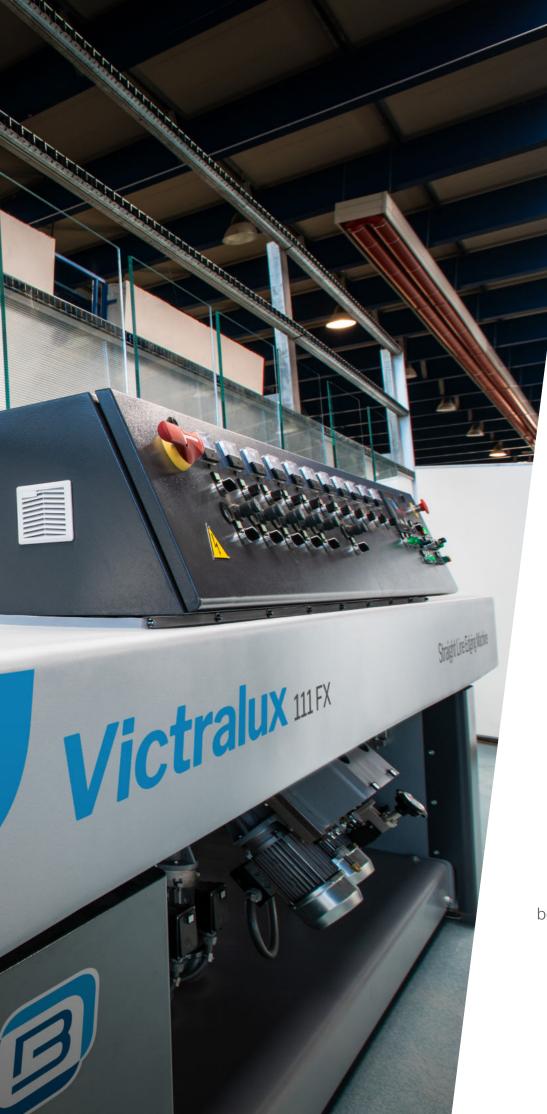

Straight line edgers and bevellers are manufactured to ensure maximum production and maximum reliability.

## Variant

Variant is the range of Bottero variable angle grinders.

The 8 models available within this range of machines allow working the flat edge of an angle varying up to 45° and removing the arris.