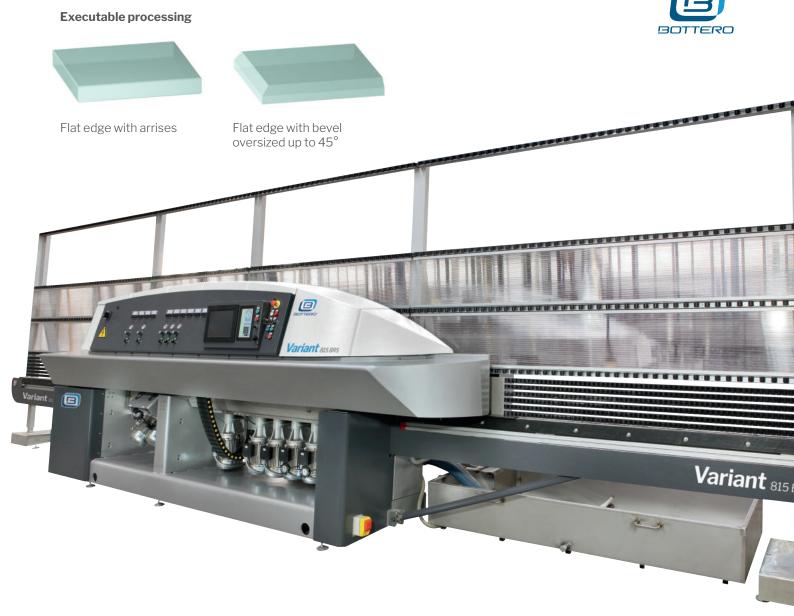

## Variant

Variant is the range of Bottero variable angle grinders.

The 8 models available within this range of machines allow working the flat edge of an angle varying up to 45° and removing the arris.

Evaluation based on comparison with other Bottero products of the same category.

| Technical features | Metric        | Imperial     |
|--------------------|---------------|--------------|
| Min glass size     | 100 x 100 mm  | 4" × 4"      |
| Min glass size     | 40 x 40 mm    | 2" × 2"      |
| Glass thickness    | 3 ÷ 55 mm     | 1/8" ÷ 2"    |
| Max speed          | 0,4 ÷ 6 m/min | 16 ÷ 236 ipm |
| Max angle          | 0 ÷ 45°       | 0 ÷ 45°      |