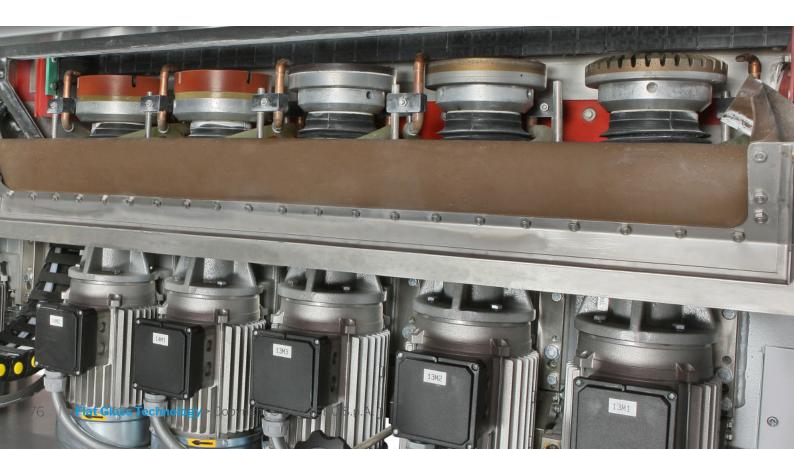

## Variant

Variant is the range of Bottero variable angle grinders.

The 8 models available within this range of machines allow working the flat edge of an angle varying up to 45° and removing the arris.