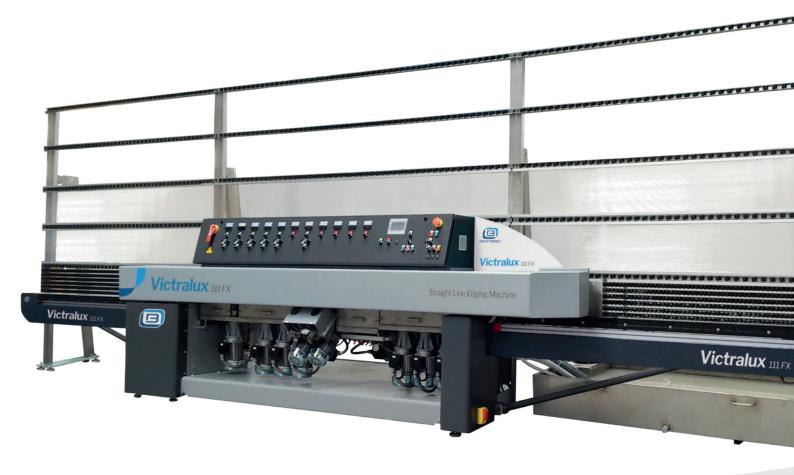

# **Victralux**

Victralux is the range of Bottero straight line grinders.

The 5 models available within this range of machines allow working the edge with arrises and the possible dubbing system.

### Type of processing

Flat edge with arrises

#### **Executable processing**

Flat edge with arrises

| <b>Technical features</b> |                 | Metric        | Imperial     |
|---------------------------|-----------------|---------------|--------------|
| Min glass size            |                 | 40 x 40 mm    | 2"×2"        |
| Min glass size            | 108 - 109       | 3 ÷ 30 mm     | 1/8" ÷ 1,2"  |
|                           | 110 - 111 - 112 | 3 ÷ 50 mm     | 1/8" ÷ 2"    |
| Max speed                 |                 | 0,6 ÷ 6 m/min | 24 ÷ 236 ipm |