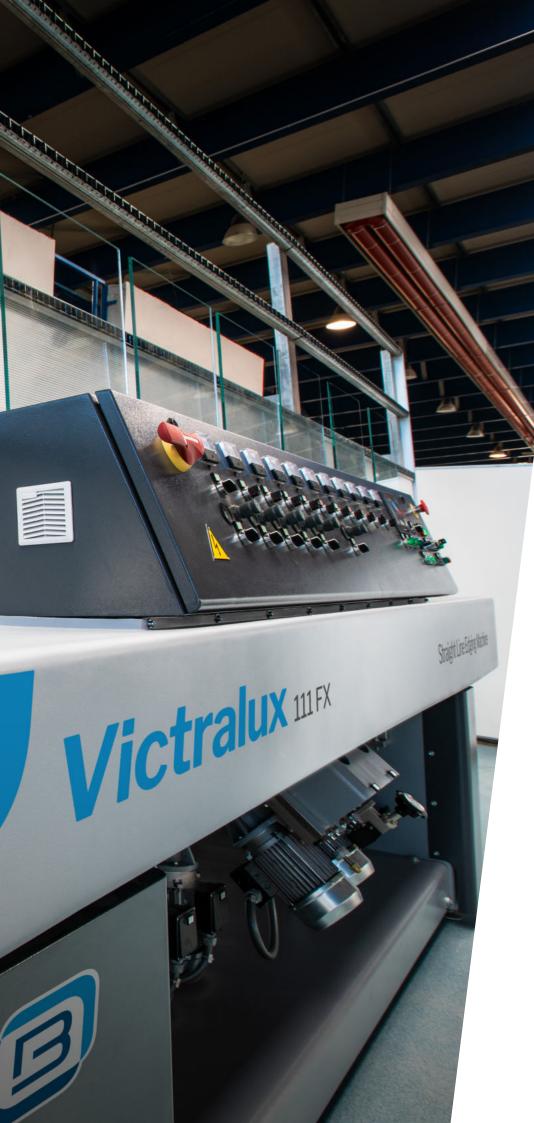

# **Victralux**

Victralux is the range of Bottero straight line grinders.

The 5 models available within this range of machines allow working the edge with arrises and the possible dubbing system.

### Type of processing

Flat edge with arrises

#### **Executable processing**

Flat edge with arrises

| <b>Technical features</b> |                 | Metric        | Imperial     |
|---------------------------|-----------------|---------------|--------------|
| Min glass size            |                 | 40 x 40 mm    | 2"×2"        |
| Min glass size            | 108 - 109       | 3 ÷ 30 mm     | 1/8" ÷ 1,2"  |
|                           | 110 - 111 - 112 | 3 ÷ 50 mm     | 1/8" ÷ 2"    |
| Max speed                 |                 | 0,6 ÷ 6 m/min | 24 ÷ 236 ipm |